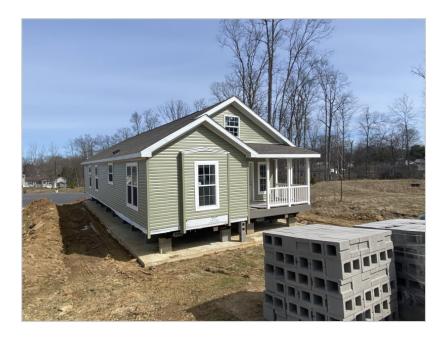

### Featured Benefits:

Gable entry home Shutters Vinyl siding Block foundation Full covered porch

### Overview:

Fantastic new home on a very private lot. Covered front porch leading to a large living room. With two bedrooms and two baths this very affordable home packs a real punch. Open concept floor plan and a 12 x 20 attached garage.